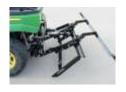

# "Quick Attach Swivel" Pro Groomer

PR72 "Quick Attach

Swivel" QAS

Direct Mount Quick Attach Swivel models connect directly to the rear of tow vehicles. Groomer has no wheels, no frame, no tongue. Simply lift it when traveling from one location to another. 72" wide and 90" wide models available. Connects and disconnects (to tow vehicle) in less than 60 seconds. Mounts on vehicles with 1.25" or 2.00" rear receiver hitches and 3 Pt. Lift for sub compact Tractors.

"Levels and Smoothens Infields".

For those who need the convenience of "easy travel" our direct mounted "Quick Attach" models remove the burden of tongue towing a groomer (or having to trailer it) to go from one location to another.