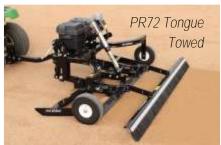

# Pro Groomer

Best Infield Groomer on the Market!

Infields

PR72 Tongue Towed
PR72 Direct Mount Quick Attach
PR90 Direct Mount Quick Attach

### PR72 Tongue Towed Pro Infield Groomer Models

PR72-WR Wireless Remote Control (Battery on Groomer).

PR72-SG Corded SwitchBox Control (Battery on Groomer). PR72-SB Corded SwitchBox (Uses Battery of Tow Vehicle).