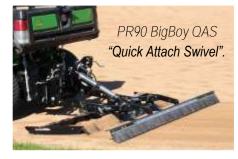

# "Quick Attach Swivel" Pro Groomer

PR72 "Quick Attach

Swivel" QAS

Direct Mount Quick Attach Swivel models connect directly to the rear of tow vehicles. Groomer has no wheels, no frame, no tongue. Simply lift it when traveling from one location to another. 72" wide and 90" wide models available. Connects and disconnects (to tow vehicle) in less than 60 seconds. Mounts on vehicles with 1.25" or 2.00" rear receiver hitches and 3 Pt. Lift for sub compact Tractors.

"Quick Attach Swivel" QAS. Our Rear mount "Quick Attach Swivel"
groomers connect and disconnect in less than
60 seconds. You can still use your tow vehicle
for other uses. When it's
"grooming time" attaching the
groomer is quick & easy.

Rear mount "Quick Attach Swivel" groomers swivel when you groom to create a nicer finish. Most competitor rear attached groomers are rigid when grooming (they don't swivel) and they can't produce the same finish. We've combined rear quick attached and swivel technology that no competitor has accomplished.....it's an engineering feat only mastered by Heying Company.