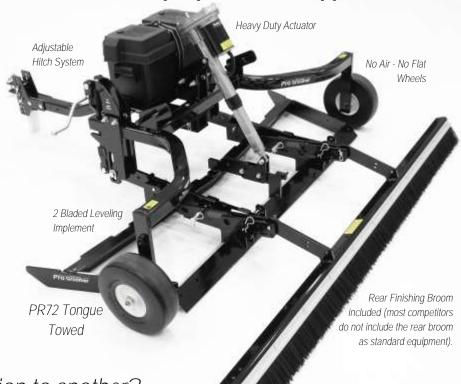

# Pro Groomer

Best Infield Groomer on the Market!

Infields

PR72 Tongue Towed
PR72 Direct Mount Quick Attach
PR90 Direct Mount Quick Attach

# Performance Productivity

Features:

Superior Leveling of infield surfaces.

Adjustable 2-bladed leveling implement locks into position and does not float.

Floating implements do not level.

Removes / Controls weeds and puddling better than any other groomer.

72" wide and 90" wide models available.

Rear Finishing Broom included.

6 Different Lift Systems (Tongue Towed Models).

No Air - No Flat wheels (Tongue Towed Models).

Heavy Duty - Powder Coated.

Numerous optional attachments.

## Levels & Smoothens Infields.

Engineered to "Level Infields" better than any other groomer on

the market - Guaranteed! Pull with a variety of tow vehicles. Heavy duty. Built to last many years.

PR72 "Quick Attach Swivel" QAS

### PR72 Tongue Towed Pro Infield Groomer Models

PR72-WR Wireless Remote Control (Battery on Groomer).

PR72-SG Corded SwitchBox Control (Battery on Groomer). PR72-SB Corded SwitchBox (Uses Battery of Tow Vehicle).