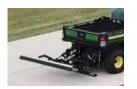

# "Quick Attach Swivel" Pro Groomer

PR72 "Quick Attach

Swivel" QAS

Direct Mount Quick Attach Swivel models connect directly to the rear of tow vehicles. Groomer has no wheels, no frame, no tongue. Simply lift it when traveling from one location to another. 72" wide and 90" wide models available. Connects and disconnects (to tow vehicle) in less than 60 seconds. Mounts on vehicles with 1.25" or 2.00" rear receiver hitches and 3 Pt. Lift for sub compact Tractors.

"Levels and Smoothens Infields".

For those who need the convenience of "easy travel" our direct mounted "Quick Attach" models remove the burden of tongue towing a groomer (or having to trailer it) to go from one location to another.