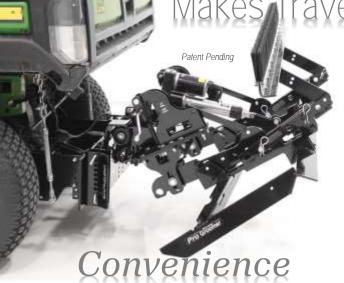

# "Quick Attach Swivel" Pro Groomer

PR72 "Quick Attach

Swivel" QAS

Direct Mount Quick Attach Swivel models connect directly to the rear of tow vehicles. Groomer has no wheels, no frame, no tongue. Simply lift it when traveling from one location to another. 72" wide and 90" wide models available. Connects and disconnects (to tow vehicle) in less than 60 seconds. Mounts on vehicles with 1.25" or 2.00" rear receiver hitches and 3 Pt. Lift for sub compact Tractors.

Performance meets Convenience.

"Levels and Smoothens Infields".

For those who need the convenience of "easy travel" our direct mounted "Quick Attach" models remove the burden of tongue towing a groomer (or having to trailer it) to go from one location to another.

"Quick Attach Swivel" QAS. Our Rear mount "Quick Attach Swivel"
groomers connect and disconnect in less than
60 seconds. You can still use your tow vehicle
for other uses. When it's
"grooming time" attaching the
groomer is quick & easy.

Rear mount "Quick Attach Swivel" groomers swivel when you groom to create a nicer finish. Most competitor rear attached groomers are rigid when grooming (they don't swivel) and they can't produce the same finish. We've combined rear quick attached and swivel technology that no competitor has accomplished.....it's an engineering feat only mastered by Heying Company.