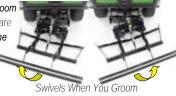

"Quick Attach Swivel" QAS. Our Rear mount "Quick Attach Swivel"
groomers connect and disconnect in less than
60 seconds. You can still use your tow vehicle
for other uses. When it's
"grooming time" attaching the
groomer is quick & easy.

Rear mount "Quick Attach Swivel" groomers swivel when you groom to create a nicer finish. Most competitor rear attached groomers are rigid when grooming (they don't swivel) and they can't produce the same finish. We've combined rear quick attached and swivel technology that no competitor has accomplished.....it's an engineering feat only mastered by Heying Company.